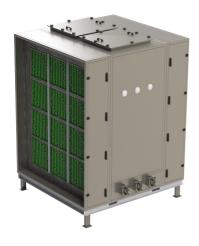

## **PROCARB VDBS**

## **ADVANTAGES**

- Stainless steel internal construction with full face or parallel media bed arrangement
- Up to 3 bed arrangement for targetting multiple gases
- Predicted removal efficiency and lifetime by Camfil's proprietary software
- Contact time 1 2 seconds, air flows 1000 - 28,000 m3/h
- Opional prefilter, final filter, and fan sections
- Double skin for internal temperature control

| Frame                | Stainless steel;Steel, painted                                              |
|----------------------|-----------------------------------------------------------------------------|
| Media                | Activated Carbon;Impregnated Activated Carbon;Impregnated Activated Alumina |
| Max Temperature (°C) | 90                                                                          |